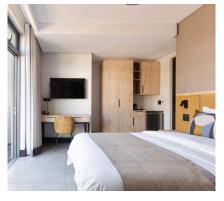

# IN-ROOM AMENITIES & FACILITIES

Hotel Krige's 24 apartment-style rooms have been individually decorated with top-quality furnishings. Each room features twin or king-size beds, a minibar fridge, a workspace, Smart TVs and Wi-Fi.

FREE WI-FI

SAFE AND KEV

COFFEE STATION

SMART

BEDS

ENSUITE BATHROOMS

REFRIGERATOR MINI-BAR

AIR CONDITIONING