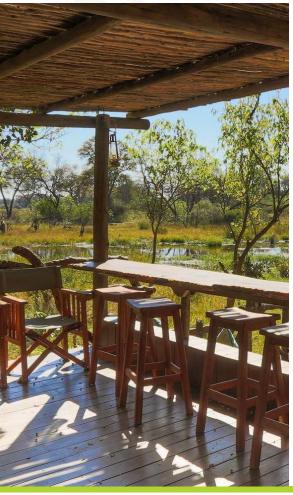

#### **LODGE FEATURES:**

Lounge
Dining room

2 Elevated bars and viewing deck areas overlooking
the Sable River
Fire Pit
Swimming pool