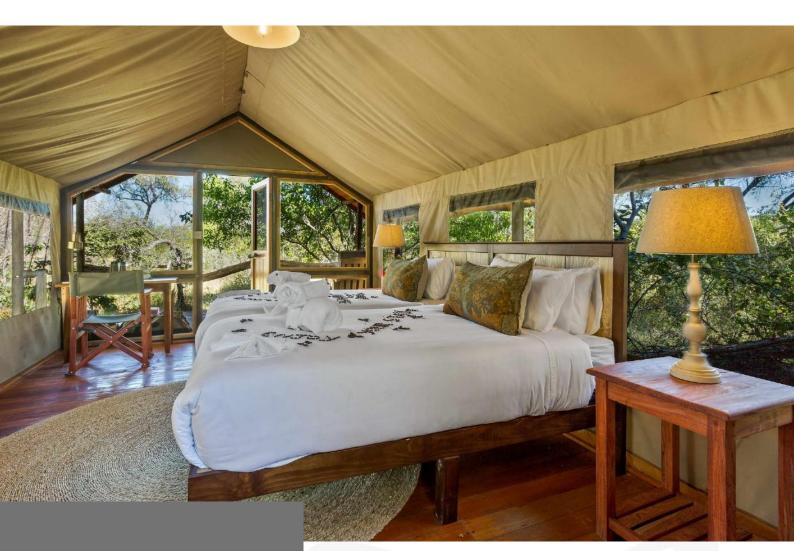

#### **42 BEDS PRESENTED AS:**

13 Forest Tents 8 Luxury River Tents

#### **EACH FOREST TENT FEATURES:**

King size bed / Twin beds
Double vanities
En-suite bathroom with indoor shower
Viewing deck
Fan