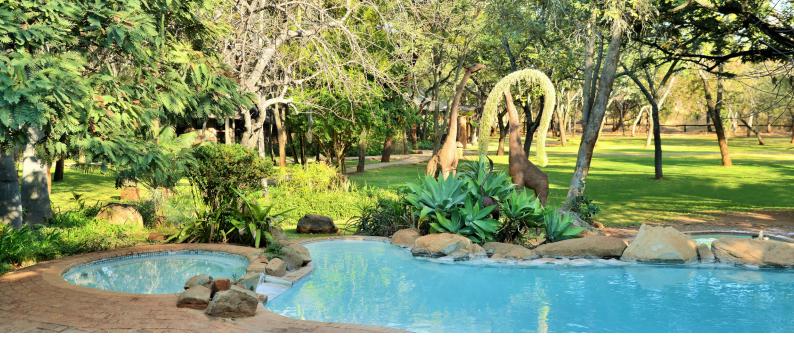

In the evenings, a crackling fire is provided in the TV room or the trophy room to take the chill out of the air and provide a cozy atmosphere. Enjoy a swim and a refreshing drink at the pool bar, browse the curio shop for souvenirs to take home to the family, or take part in one of the many optional activities on offer.

## LODGE FACILITIES

Restaurant, swimming pool with pool bar, wifi throughout the lodge, tv room, curio shop.