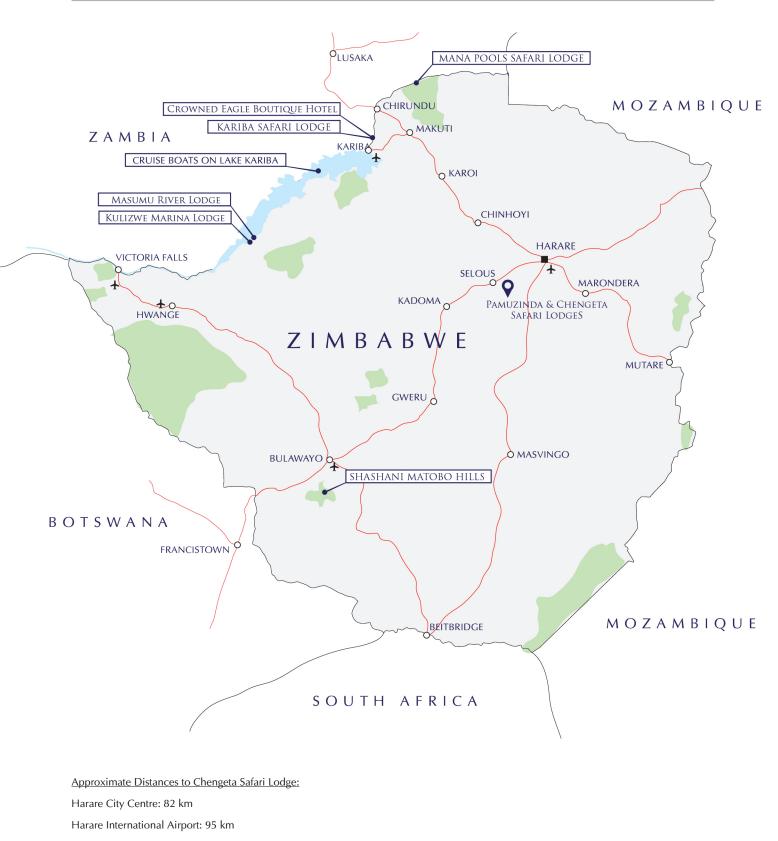

# FACT SHEET: Chengeta Safari Lodge

SELOUS, ZIMBABWE GPS (GOOGLE MAPS) -18.124996, 30.426567

### **OPTIONAL ACTIVITIES**

Horse riding, canoeing, game drive, game walk, elephant interaction, clay pigeon shooting and Chengeta school tour.

Gweru: 207 km

Bulawayo: 365 km

Figtree: 410 km

Kariba: 380 km

Chirundu: 365 km

Reservations and Enquires: info@zambezicruisesafaris.com Standard Trading Conditions Apply. E&OE.