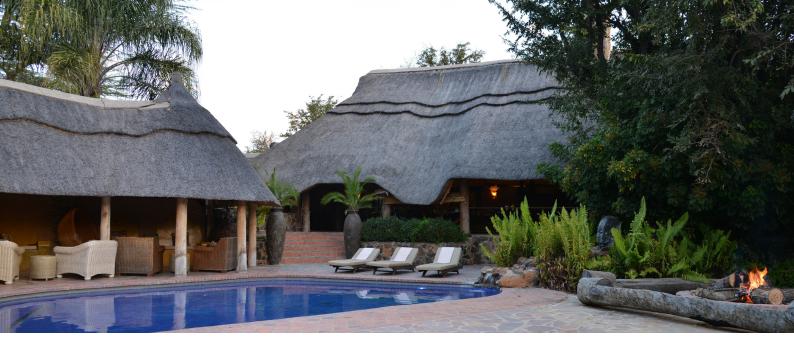

Pamuzinda's main reception area offers a large swimming pool with a shady pool bar, a comfortable dining room and lounge with indoor and outdoor seating and a bar. A large fireplace provides warmth on chilly evenings.

## **LODGE FACILITIES**

Restaurant, swimming pool with comfortable pool bar, indoor bar, river deck, WiFi throughout the lodge, curio shop.